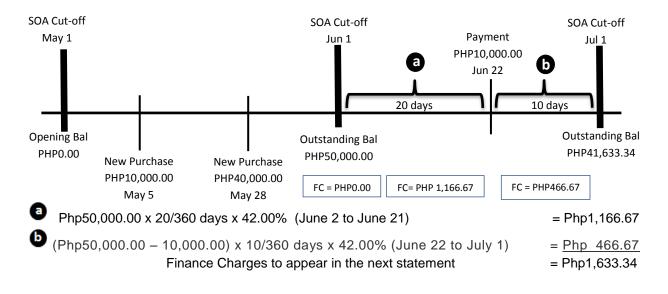

## **IMPORTANT ADVISORY ON FINANCE CHARGES**

Effective June 1, 2019, finance charges will no longer be imposed on your current billing cycle's purchase transactions calculated from the previous cycle's statement cut-off date. Interest or Finance Charges (FC) shall now be computed based on the unpaid balance as of the given cut-off date and shall continue to be imposed until the outstanding balance and applicable interest are fully paid. Interest will be computed as follows:

- a. Card Member's previous outstanding balance as reflected in the current Statement of Account (SOA) computed from a day after the cut-off of the previous SOA to a day before the payment transaction date, plus
- b. Card Member's previous outstanding balance less payment/s made and any credit adjustments computed from the payment transaction date to the beginning of the next statement cut-off.
- c. Interest on Cash Advances are computed from the transaction date to the next statement date.

Sample Computation: Statement Cut-off: Every 1st of the month Previous Statement Date: May 1, 2019 June 1, 2019 Current Statement Date: Next Statement Date: July 1, 2019 **Previous Outstanding Balance** Php50,000.00 Payment Transaction Date: June 22, 2019 Payment Due Date: June 22, 2019 **Payment Amount:** Php10,000.00 Monthly Finance Charge Rate: 3.50% Annual Finance Charge Rate: 42.00% based on a 360-day period